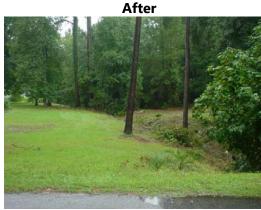

## **Narrative Description of Project:**

First Rotation: 07/01/19-10/09/19 Project improved 93,370 L.F. of drainage system. Bush hogged 93,370 L.F. of channel. This project consisted of the following areas: Jasmine Hall Road (7,302 L.F.), River Oaks Road (2,822 L.F.), Pap Kee Lane (1,428 L.F.), Seigler Road (425 L.F.), Dean Hall Road (356 L.F.), Horace Dawson Lane (5,532 L.F.), Archie Sumpter Lane (4,435 L.F.), Johnson Road (1,200 L.F.), Mitchell Road (8,991 L.F.), Paige Point Bluff (580 L.F.), Priester Road (1,490 L.F.), Robinson Hill Road (2,011 L.F.), Sheldon Drop Off Center (1,016 L.F.), George Williams Lane (2,880 L.F.), Fire Station Lane (430 L.F.), Cuthbert Farm Road (1,142 L.F.), Greenleaf Lane (420 L.F.) Huspah Drive (3,769 L.F.), Huspah Court S (1,363 L.F.), Huspah Court N (923 L.F.), Bailey Road (2,462 L.F.), Nix Road (2,410 L.F.), Prescott Road (1,417 L.F.), Albertha Fields Circle (3,518 L.F.), Booker T. Washington Circle (2,144 L.F.), Horse Tail Road (3,564 L.F.), Dash Road (598 L.F.), Big Estate Road (1,962 L.F.), African Baptist Church Road (2,294 L.F.), Joseph Lane (1,711 L.F.), Newberry Circle (1,139 L.F.), Swallowtail Lane (2,152 L.F.), Gray Road (4,157 L.F.), Big Estate Circle (1,966 L.F.), Boone Hall Court (10,237 L.F.), Big Estate Drop Off Center (1,156 L.F.), Jenkins Road (735) and Williams Campbell Road (1,653 L.F.)