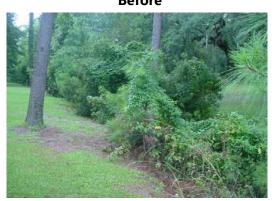

## **Narrative Description of Project:**

First Rotation: 07/01/19-10/09/19 Project improved 93,370 L.F. of drainage system. Bush hogged 93,370 L.F. of channel. This project consisted of the following areas: Jasmine Hall Road (7,302 L.F.), River Oaks Road (2,822 L.F.), Pap Kee Lane (1,428 L.F.), Seigler Road (425 L.F.), Dean Hall Road (356 L.F.), Horace Dawson Lane (5,532 L.F.), Archie Sumpter Lane (4,435 L.F.), Johnson Road (1,200 L.F.), Mitchell Road (8,991 L.F.), Paige Point Bluff (580 L.F.), Priester Road (1,490 L.F.), Robinson Hill Road (2,011 L.F.), Sheldon Drop Off Center (1,016 L.F.), George Williams Lane (2,880 L.F.), Fire Station Lane (430 L.F.), Cuthbert Farm Road (1,142 L.F.), Greenleaf Lane (420 L.F.) Huspah Drive (3,769 L.F.), Huspah Court S (1,363 L.F.), Huspah Court N (923 L.F.), Bailey Road (2,462 L.F.), Nix Road (2,410 L.F.), Prescott Road (1,417 L.F.), Albertha Fields Circle (3,518 L.F.), Booker T. Washington Circle (2,144 L.F.), Horse Tail Road (3,564 L.F.), Dash Road (598 L.F.), Big Estate Road (1,962 L.F.), African Baptist Church Road (2,294 L.F.), Joseph Lane (1,711 L.F.), Newberry Circle (1,139 L.F.), Swallowtail Lane (2,152 L.F.), Gray Road (4,157 L.F.), Big Estate Circle (1,966 L.F.), Boone Hall Court (10,237 L.F.), Big Estate Drop Off Center (1,156 L.F.), Jenkins Road (735) and Williams Campbell Road (1,653 L.F.)