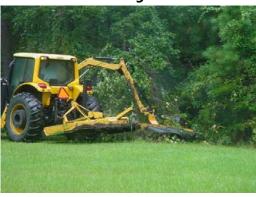

## **Narrative Description of Project:**

First Rotation: 07/01/19-10/09/19 Project improved 93,370 L.F. of drainage system. Bush hogged 93,370 L.F. of channel. This project consisted of the following areas: Jasmine Hall Road (7,302 L.F.), River Oaks Road (2,822 L.F.), Pap Kee Lane (1,428 L.F.), Seigler Road (425 L.F.), Dean Hall Road (356 L.F.), Horace Dawson Lane (5,532 L.F.), Archie Sumpter Lane (4,435 L.F.), Johnson Road (1,200 L.F.), Mitchell Road (8,991 L.F.), Paige Point Bluff (580 L.F.), Priester Road (1,490 L.F.), Robinson Hill Road (2,011 L.F.), Sheldon Drop Off Center (1,016 L.F.), George Williams Lane (2,880 L.F.), Fire Station Lane (430 L.F.), Cuthbert Farm Road (1,142 L.F.), Greenleaf Lane (420 L.F.) Huspah Drive (3,769 L.F.), Huspah Court S (1,363 L.F.), Huspah Court N (923 L.F.), Bailey Road (2,462 L.F.), Nix Road (2,410 L.F.), Prescott Road (1,417 L.F.), Albertha Fields Circle (3,518 L.F.), Booker T. Washington Circle (2,144 L.F.), Horse Tail Road (3,564 L.F.), Dash Road (598 L.F.), Big Estate Road (1,962 L.F.), African Baptist Church Road (2,294 L.F.), Joseph Lane (1,711 L.F.), Newberry Circle (1,139 L.F.), Swallowtail Lane (2,152 L.F.), Gray Road (4,157 L.F.), Big Estate Circle (1,966 L.F.), Boone Hall Court (10,237 L.F.), Big Estate Drop Off Center (1,156 L.F.), Jenkins Road (735) and Williams Campbell Road (1,653 L.F.)